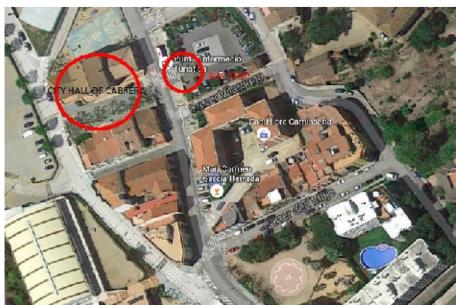

6. GET OFF AT CABRERA DE MAR TRAIN STATION AND HEAD TOWARDS THE BUSES - ACROSS THE STREET. THE BUS WILL TAKE YOU TO THE CENTER OF THE VILLAGE

7. TAKE THE BUS TOWARDS CABRERA DE MAR CITY HALL.

ASK THE DRIVER TO LET YOU OUT AT THE "AIUNTAMIENTO DE CAVRERA"