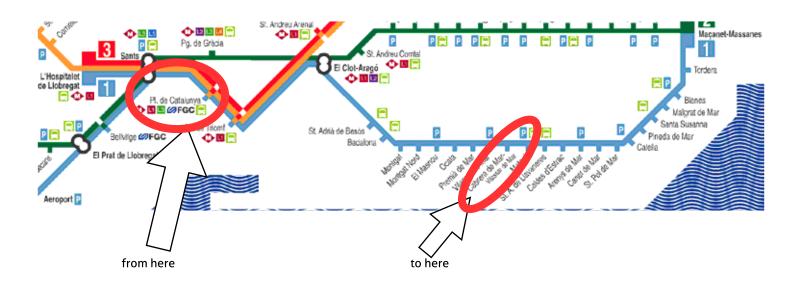

- 3. GET OFF AT PLAZA CATALUNYA AND ENTER THE STATION.
- 4. LOOK FOR SIGNS THAT INDICATE **renfe** WHICH IS THE TRAIN SERVICE BETWEEN BARCELONA AND THE SURROUNDING AREAS
- 5. BUY TICKETS AND TAKE LINE R1 TOWARDS CALELLA OR MATARO

6. GET OFF AT CABRERA DE MAR TRAIN STATION AND HEAD TOWARDS THE BUSES - ACROSS THE STREET. THE BUS WILL TAKE YOU TO THE CENTER OF THE VILLAGE

7. TAKE THE BUS TOWARDS CABRERA DE MAR CITY HALL.

ASK THE DRIVER TO LET YOU OUT AT THE "AIUNTAMIENTO DE CAVRERA"