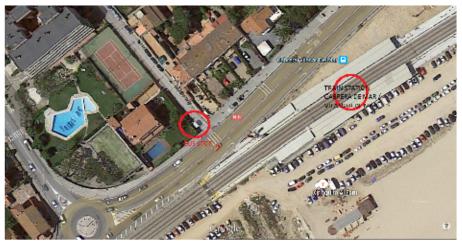

6. GET OFF AT CABRERA DE MAR TRAIN STATION AND HEAD TOWARDS THE BUSES - ACROSS THE STREET. THE BUS WILL TAKE YOU TO THE CENTER OF THE VILLAGE

7. TAKE THE BUS TOWARDS CABRERA DE MAR CITY HALL.

ASK THE DRIVER TO LET YOU OUT AT THE "AIUNTAMIENTO DE CAVRERA"