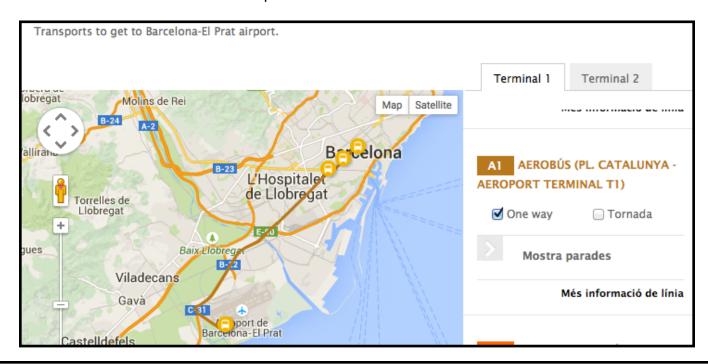

## **DIRECTIONS FROM TERMINAL 1**

- 1. AFTER PICKING UP YOUR LUGGAGE HEAD TOWARDS THE BUSES AREA OF THE AIRPORT.
- 2. LOOK FOR SIGNS FOR THE AEROBUS LINE A1. TAKE LINE A1 TO PLAZA CATALUNYA

MORE INFO: http://www.aerobusbcn.com